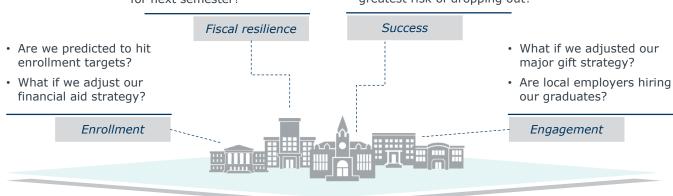

- Where should we reallocate spending?
- Can we predict capacity needs for next semester?
- Are we recruiting and supporting diverse students and faculty?
- What students are at the greatest risk of dropping out?