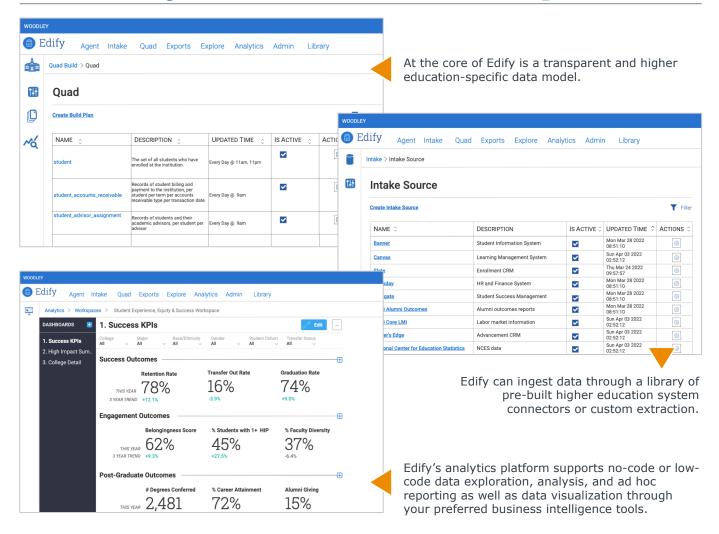

## **OUR SOLUTION**

Edify pairs powerful data warehousing technology with direct-to-user analytics tools in one single solution to activate your data for the decisions that matter.

Bring your data together

DATA ACCESS & WAREHOUSING

Empower your team with insight

REPORTING & ANALYTICS

Cloud-native, secure, infinitely scalable data lake and warehouse to support critical institutional use cases

Self-service, custom, and pre-built analytics to drive efficiency and/or support decision-making

Build a culture of data confidence

DATA GOVERNANCE tea

Extend your team's capacity

PROFESSIONAL SERVICE HOURS

Higher ed best practice rules and validations to ensure a single source of truth

Support to meet you where you are: Your use of Edify can be self-service, partially, or fully managed by EAB